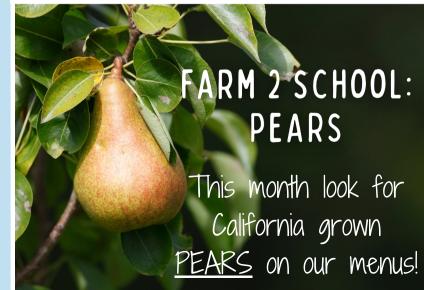

#### Did You Know?

- 1.98% of all pears grown in the US are grown in California, Oregon and Washington.
- 2. Pears are best when eaten with the peel-that is where most of the fiber is found!
- 3. Fiber comes in 2 forms: insoluble and soluble. Insoluble fiber helps move food through the body. Soluble fiber helps pull cholesterol out of the body and helps you feel full.