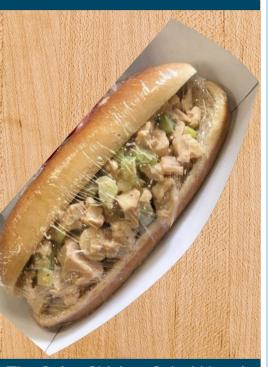

## Spicy Chicken Salad Hoagie

# The Spicy Chicken Salad Hoagie is available every other Thursday!

Featuring chicken tossed with Ken's Chipotle Ranch Dressing, green onion, and celery on a whole wheat hoagie roll.

Due to major supply chain disruptions or staffing limitations, food items may be substituted due to unplanned shortages or limited availability.