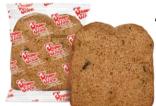

re a type
of vegetable called a
Legume. Legumes pack a
double punch and count as
both a vegetable and a
protein!

Plant-proteins, like peas and beans, are different than animal proteins because they have fiber and phytonutrients (fy-toe-noo-tree-ents). Fiber and phytonutrients help fight serious diseases.

Shared from Healthy Kids, Happy Planet Hithere! Welcome to Capo Crunch! Join us every month for menuupdates, wellness tips, nutrition knowledge & more!

## 4/12: GRILLED CHEESE FLATBREAD W/ MARINARA DIP

Grilled cheese sandwich made in our central kitchen with whole grain flatbread, Swiss & white American cheese served with a marinara cup for dipping.



### 4/28-30: HUMMUS SUN CHIPS & STRING CHEESE

Sabra classic hummus served with whole grain sun chips and mozzarella string cheese.





#### 4/25: ZUCCHINI BREAD

Sweet bread made with shredded zucchini.

#### FARM TO SCHOOL: STRAWBERRIES!

Spring brings juicy, red strawberries to California! Bright, delicious, and sweet, they are an excellent source of Vitamin C. You'll find California land dense with acres of strawberry fields and the farmers and farmworkers who grow and harvest this vibrant, healthy berry.

90% of the strawberries grown in the U.S. originate in California. Generations of dedicated farmers continue to produce their crops in healthy, sustainable ways. In fact, more organic strawberries are grown in California than anywhere in the world. Keep an eye out for strawberries at school this month!

Shared from californiastrawberries.com

# 4/18: CRISPY CHICKEN BITES & ANIMAL CRACKERS

Crispy chicken bites made