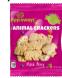

# 4/18: CRISPY CHICKEN BITES & ANIMAL CRACKERS

Crispy chicken bites made with white whole muscle chicken meat. Served with whole grain berry animal crackers.