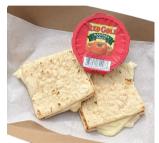

### 4/12 National Grilled Cheese Day

Grilled Cheese used to be called a "Cheese Dream" and was just one piece of bread with a slice of cheese on top. In the 1960s, the second piece of bread was added on top and it was called a Grilled Cheese Sandwich.