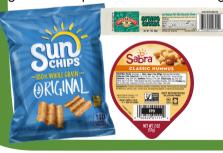

### 4/28-30: HUMMUS SUN CHIPS & STRING CHEESE

Sabra classic hummus served with whole grain sun chips and mozzarella string cheese.