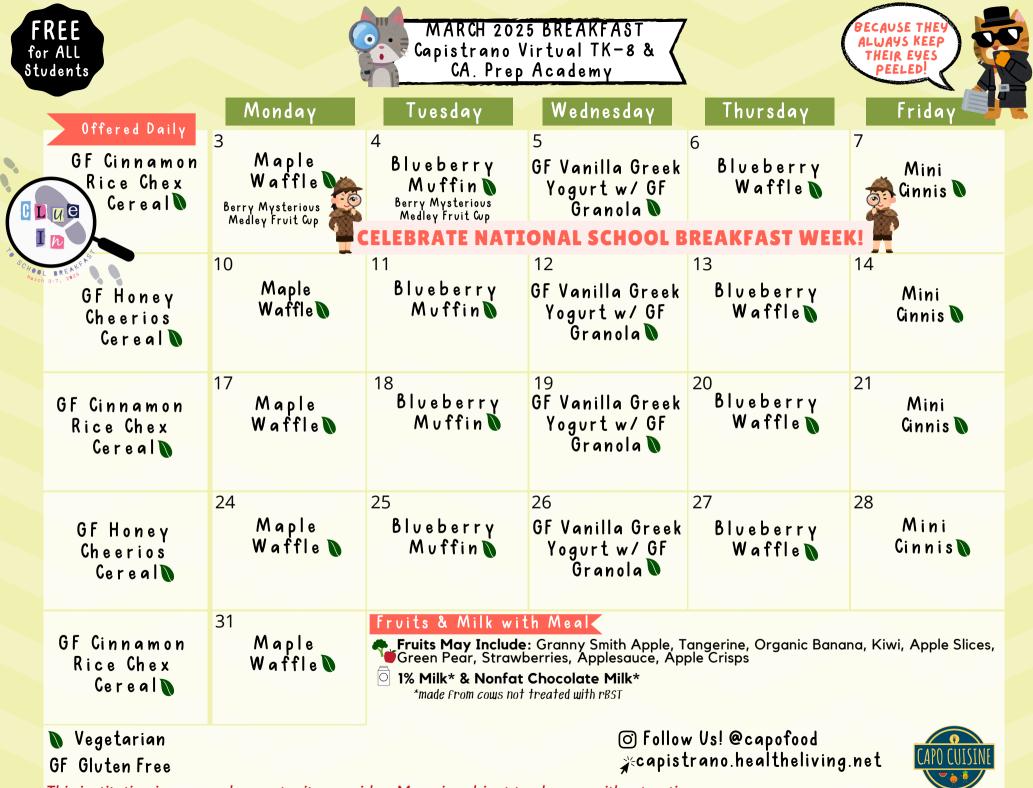

| fo   | r ALL for grades                          | n Tortilla Chips are<br>an additional item<br>9-12 on Mondays,<br>ays & Fridays**    | Capistrano V                                                                                                                                                                                                                                                                                                                                                                                                                                                           | 2025 LUNCH<br>Virtual TK-8 &<br>Academy                                             |                                                                               | WHY ARE<br>POTATOES GOOD<br>AT FINDING<br>CLVES? |   |
|------|-------------------------------------------|--------------------------------------------------------------------------------------|------------------------------------------------------------------------------------------------------------------------------------------------------------------------------------------------------------------------------------------------------------------------------------------------------------------------------------------------------------------------------------------------------------------------------------------------------------------------|-------------------------------------------------------------------------------------|-------------------------------------------------------------------------------|--------------------------------------------------|---|
|      | Offered Deily                             | Monday                                                                               | Tuesday                                                                                                                                                                                                                                                                                                                                                                                                                                                                | Wednesday                                                                           | Thursday                                                                      | Friday 🦉                                         | - |
|      | Offered Daily                             | 3                                                                                    | 4                                                                                                                                                                                                                                                                                                                                                                                                                                                                      | 5                                                                                   | 6                                                                             | 7                                                |   |
|      | Bean & Cheese<br>Burrito N<br>I 112       | Mozzarella<br>Crunchers 🔪                                                            | Crispy Chicken<br>Filet♥<br>Sandwich on<br>Brioche Bun                                                                                                                                                                                                                                                                                                                                                                                                                 | GF Chicken<br>Tamale                                                                | Pepperoni Pizza<br>WedgeP                                                     | Mandarin<br>Orange<br>Chicken w/<br>Chow Mein    |   |
| SCH. | Galaxy Cheese<br>Pizza                    | 10<br>Kickin'<br>Sandwich√~§                                                         | 11<br>Crispγ Chicken<br>Tenders w/<br>Cornbread<br>Poppers                                                                                                                                                                                                                                                                                                                                                                                                             | 12<br>GF Chicken<br>Taquitos<br>*no antibiotics ever                                | 13<br>Cheeseburger<br>Sliders                                                 | 14<br>Spaghetti<br>w/ Meatballs                  |   |
|      |                                           | 17                                                                                   | 18                                                                                                                                                                                                                                                                                                                                                                                                                                                                     | 19                                                                                  | 20                                                                            | 21                                               |   |
|      | Cheese<br>Croissant<br>Sandwich <b>N</b>  | Macaroni &<br>Cheese <b>N</b>                                                        | Crispy Chicken<br>Drumstick w/<br>Waffles                                                                                                                                                                                                                                                                                                                                                                                                                              | <b>Crunchy Beef<br/>&amp; Cheese Taco</b><br>Lettuce, Cheese &<br>Tomato Cup (side) | Chicken Double<br>Dogs*<br>*no nitrites or nitrates                           | GF Teriyaki<br>Chicken w∕<br>Brown Rice∕₽        |   |
|      | Cheese Pizza<br>Wedge 🔪                   | 24<br>Kickin'<br>Nuggets w/<br>Roll V                                                | 25<br>Make Your Own<br>Bao Bun w/<br>Teriyaki Chicken                                                                                                                                                                                                                                                                                                                                                                                                                  | 26<br>GF Make Your<br>Own Nachos                                                    | 27<br>Hamburger<br>on Potato<br>Brioche Bun<br>Lettuce & Tomato Cup<br>(side) | 28<br>Bolognese<br>Spaghetti <i>p</i>            |   |
|      | Bean & Cheese<br>Burrito <b>N</b>         | 31<br>Mozzarella<br>Crunchers N                                                      | <ul> <li>Fruits, Veggies &amp; Milk with Meal</li> <li>Fruits &amp; Veggies May Include: Granny Smith Apple, Tangerine, Organic Banana, Kiwi, Apple Slices, Green Pear, Jujube, Baby Carrots, Cooked Corn, Edamame, Tater Tots, Broccoli, Celery, Organic Sugar Snap Peas</li> <li>I% Milk* &amp; Nonfat Chocolate Milk*<br/>*made From cows not treated with rBST</li> <li>House-Made</li> <li>Grass-fed Beef, Regenerative Ranch</li> <li>Gontains Sesame</li> </ul> |                                                                                     |                                                                               |                                                  |   |
|      | N Vegetarian<br>GF Gluten Free<br>√ Vegan | <ul> <li>P Contains Pork</li> <li>One Health Cert.</li> <li>Locallγ Baked</li> </ul> |                                                                                                                                                                                                                                                                                                                                                                                                                                                                        |                                                                                     |                                                                               |                                                  |   |