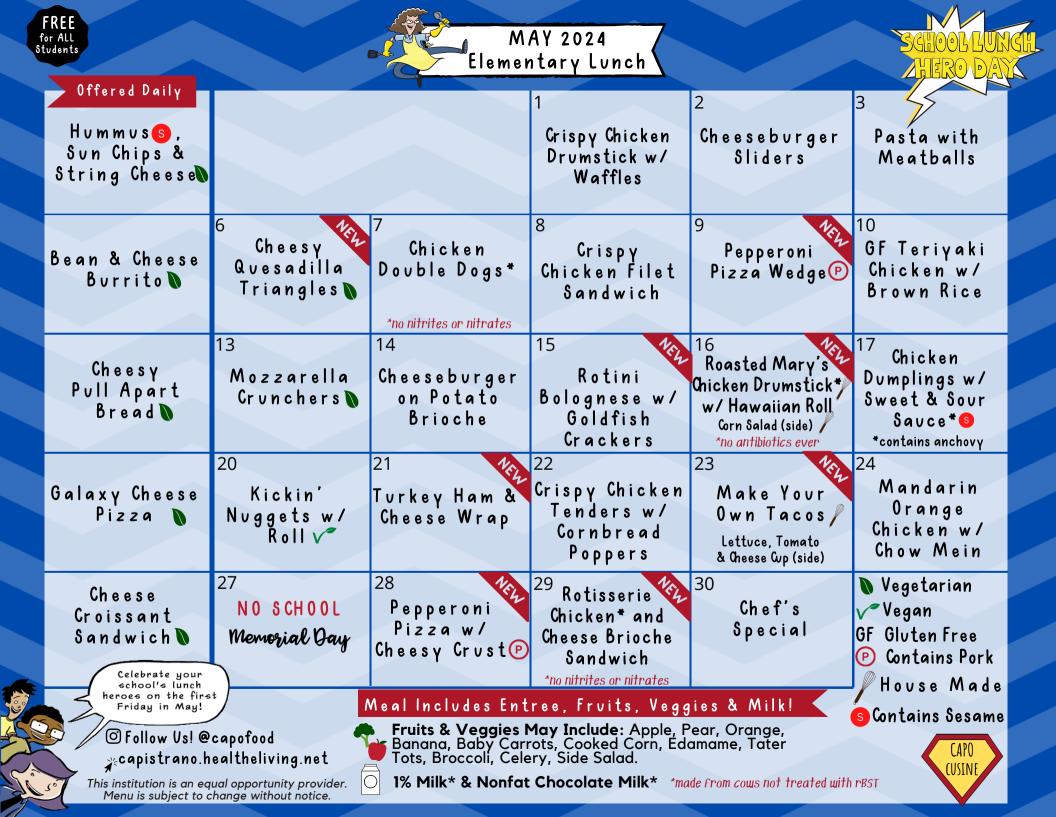

#### 5/6: CHEESY QUESADILLA TRIANGLES

3 triangular quesadillas made with Whole Grain dough and filled with a blend of two cheeses and aueso sauce.