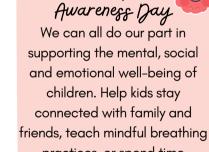

## 5/29: ROTISSERIE CHICKEN & CHEESE BRIOCHE SANDWICH

Whole arain brioche bun with nitrite/nitrate free chicken breast and mozzarella cheese. No artificial flavors or colors.

practices, or spend time outdoors in nature.