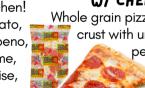

### 5/9: PEPPERONI PIZZA WEDGE

Hi there! Welcome to Capo Crunch! Join us every month for menu updates, wellness tips, nutrition knowledge & more!

Whole grain crust with pork and beef pepperoni, mozzarella, provolone, Monterey jack, and pecorino Romano cheeses.