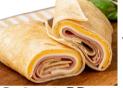

## 5/21: TURKEY HAM & CHEESE WRAP

Whole grain tortilla with turkey ham, American cheese, and mozzarella cheese.