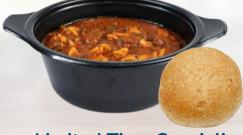

### FEATURED MENU ITEM:

Rotini Bolognese w/ Freshly Baked Roll

**Limited Time Special!** Rotini pasta with Bolognese beef sauce served with a freshly baked roll.